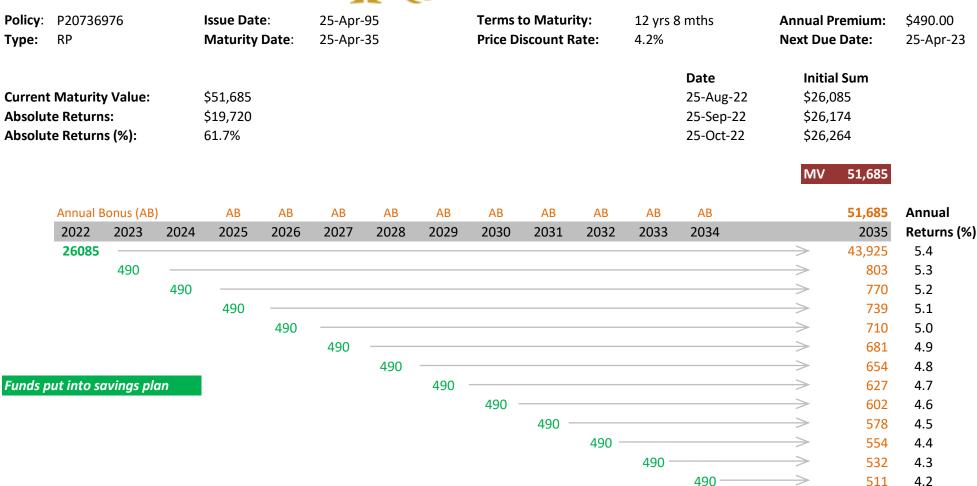

## **Remarks:**

40 years endowment that has completed 28 years of its duration. Total absolute returns will be \$19,720

Please refer below for more information

## Notes:

This product is underwritten by the respective insurance company.

The Maturity Value is from the latest bonus statement or revised benefit illustration provided by the insurance company. It consists of both guaranteed portion (declared) and non-guaranteed portion (i.e. future annual bonuses and maturity bonuses).

The Price Discount Rate is the rate at which the Maturity Value and the future premiums payable have been discounted to calculate the Initial Sum and does not represent the rate of returns.

This illustration is for reference only and it is not a contract of insurance. It is not intended to provide any financial advice or constitute as an offer to purchase. Please refer to the actual policy document for the exact terms and conditions.